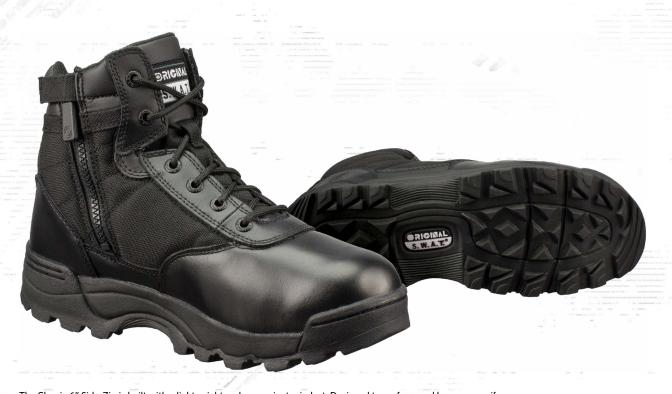

36 oz. 1024 g The Classic 6" Side-Zip is built with a lightweight and convenient mindset. Designed to perform and keep your uniform looking inspection-ready, this boot is tough enough to hold your confidence no matter the situation.

- Classic outsole: slip and oil resistant, non-marking rubber, exceeds the ASTM F489-96 test for slip resistance
- Stitched heel and toe for durability and increased service life
- Custom-molded phylon EVA midsole for lightweight comfort and cradled support
- Texon stability platform for lateral support and torsional rigidity
- Steel shank for superior support
- Full grain leather / 1000 denier nylon upper for improved durability and comfort
- Custom-molded thermoplastic heel counter and toe box for instant comfort and lateral support
- Foam padded collar and tongue for protection and increased breathability
- Moisture-wicking lining with AEGIS antimicrobial protection
- Durable brass alloy, rust proof hardware
- PU collar for easy cleaning
- Removable custom fit EVA insole
- YKK® side-zipper for easy on and off fit with Velcro® closure
- Gusseted tongue to keep dirt and debris out